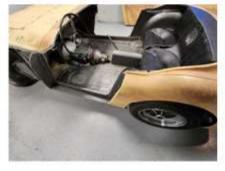

### 1961 Austin Healey 3000 BT7

Drivers side view, panels and door

Passenger side view, panels and door

Rear/Trunk view and Front/Hood & Grill

Interior view floor

Alternate interior view w/back seats

View of back of interior and inside fender