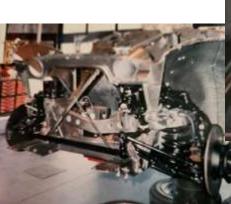

### 1961 Austin Healey 3000 BT7

Drivers side view, panels and door

Passenger side view, panels and door

Rear/Trunk view and Front/Hood & Grill

Interior view floor

Alternate interior view w/back seats

View of back of interior and inside fender

Rear view of trunk floor

BJ8 Engine

Rebuilt SU Carbs & Manifold

Dash, Gauges, Cables, Dash w/repl. wood