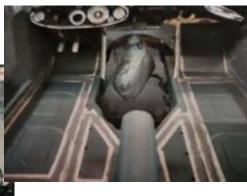

### 1961 Austin Healey 3000 BT7

Drivers side view, panels and door

Passenger side view, panels and door

Rear/Trunk view and Front/Hood & Grill

Interior view floor

Alternate interior view w/back seats

View of back of interior and inside fender

Rear view of trunk floor

BJ8 Engine

Rebuilt SU Carbs & Manifold

Dash, Gauges, Cables, Dash w/repl. wood