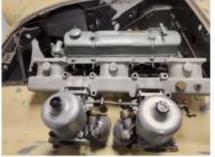

### 1961 Austin Healey 3000 BT7

Drivers side view, panels and door

Passenger side view, panels and door

Rear/Trunk view and Front/Hood & Grill

Interior view floor

Alternate interior view w/back seats

View of back of interior and inside fender

Rear view of trunk floor

BJ8 Engine

Rebuilt SU Carbs & Manifold

Dash, Gauges, Cables, Dash w/repl. wood