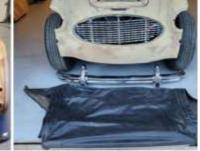

### 1961 Austin Healey 3000 BT7

Drivers side view, panels and door

Passenger side view, panels and door

Rear/Trunk view and Front/Hood & Grill

Interior view floor

Alternate interior view w/back seats

View of back of interior and inside fender