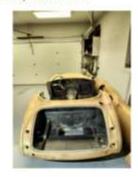

### 1961 Austin Healey 3000 BT7

Drivers side view, panels and door

Passenger side view, panels and door

Rear/Trunk view and Front/Hood & Grill

Interior view floor

Alternate interior view w/back seats

View of back of interior and inside fender