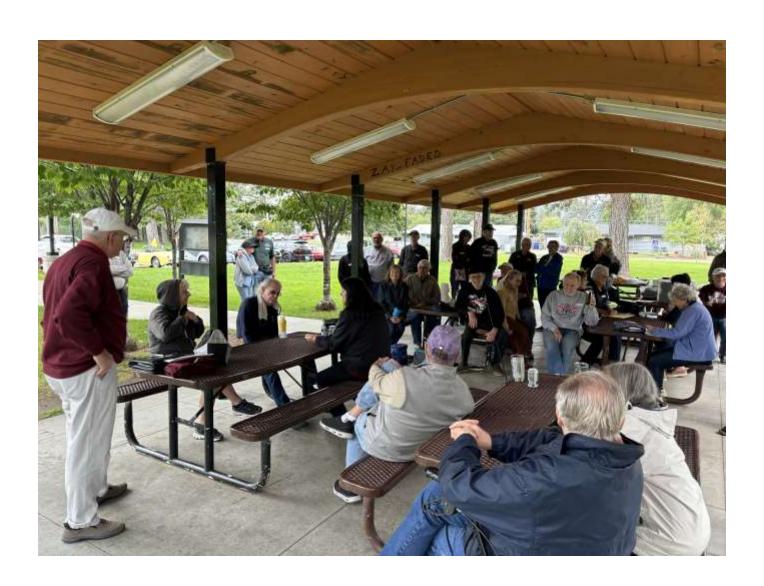

## **NWBCCC** Meeting Minutes

Terrace View Park — September 14, 2024

Meeting was called to order by President Randy Staples at 11:10 am. Members in attendance: 37. Minutes from the last meeting were approved; Treasurer's Report was approved.

#### **NWBCCC Terrace View Park**

President Randy Staples presides over the monthly meeting of Northwest British Classics on Saturday the 14th at Terrace view Park, Spokane Valley, Washington. Some 37 members attended on a beautiful end of summer day.