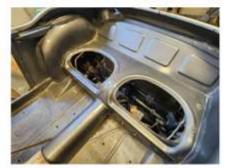

### 1961 Austin Healey 3000 BT7

Drivers side view, panels and door

Passenger side view, panels and door

Rear/Trunk view and Front/Hood & Grill

Interior view floor

Alternate interior view w/back seats

View of back of interior and inside fender