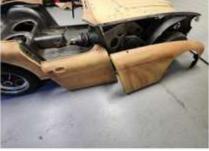

### 1961 Austin Healey 3000 BT7

Drivers side view, panels and door

Passenger side view, panels and door

Rear/Trunk view and Front/Hood & Grill

Interior view floor

Alternate interior view w/back seats

View of back of interior and inside fender