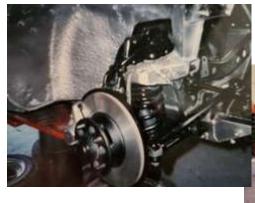

### 1961 Austin Healey 3000 BT7

Drivers side view, panels and door

Passenger side view, panels and door

Rear/Trunk view and Front/Hood & Grill

Interior view floor

Alternate interior view w/back seats

View of back of interior and inside fender

Rear view of trunk floor

BJ8 Engine

Rebuilt SU Carbs & Manifold

Dash, Gauges, Cables, Dash w/repl. wood