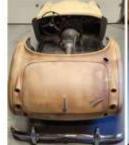

### 1961 Austin Healey 3000 BT7

Drivers side view, panels and door

Passenger side view, panels and door

Rear/Trunk view and Front/Hood & Grill

Interior view floor

Alternate interior view w/back seats

View of back of interior and inside fender