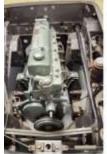

### 1961 Austin Healey 3000 BT7

Drivers side view, panels and door

Passenger side view, panels and door

Rear/Trunk view and Front/Hood & Grill

Interior view floor

Alternate interior view w/back seats

View of back of interior and inside fender

Rear view of trunk floor

BJ8 Engine

Rebuilt SU Carbs & Manifold

Dash, Gauges, Cables, Dash w/repl. wood