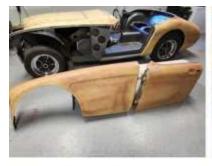

### 1961 Austin Healey 3000 BT7

Drivers side view, panels and door

Passenger side view, panels and door

Rear/Trunk view and Front/Hood & Grill

Interior view floor

Alternate interior view w/back seats

View of back of interior and inside fender