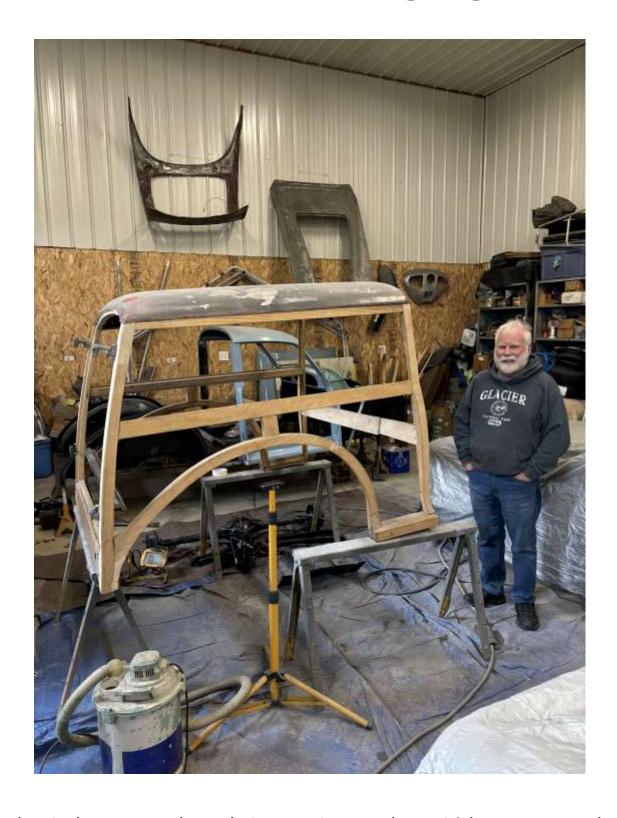

## **Morris Minor restore going on**

Rumor has it that Pete Yarbrough is restoring another British motorcar. Who knew that a Morris Minor was made of so much lumber? Stand by for updates.