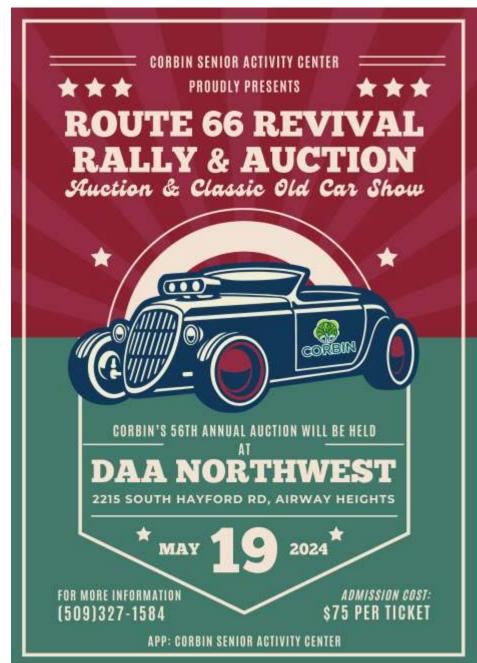

May 19: Route 66 Revival Rally & Auction (See the flyer in this issue)

Corbin Center Anniversary; 2:00pm; 1st car club to show at least 20 cars at DAA Northwest auction site, 2215 S Hayford Rd. Airway Heights, WA gets admission fee \$75 waived & 2 tickets to Longhorn Barbecue dinner at event.

Possibly preceded by club drive. If interested, contact Jim Houghton at 509-475-8208 ASAP. If we get more than 20, the offer still holds. Here's the event's details:

# Corbin Senior Activity Center's 56th Annual Auction: Route 66 Revival & Auction

Get ready for a nostalgic journey through time at the Route 66 Revival Rally & Auction, hosted by the Corbin Senior Activity Center. On May 19, 2024, starting at 3:00 PM, join us at the iconic DAA Northwest located at 2215 South Hayford Rd,

Airway Heights, WA, for an event that promises to be much more than your typical auction. The highlight of the day will be the Classic Car Show Extravaganza, where vintage cars will steal the spotlight. From the power-packed muscle cars to the graceful elegance of roadsters, car enthusiasts will find themselves immersed in a display that echoes the golden era of automobiles. Don't miss the opportunity to stroll through this automotive time capsule, capturing timeless moments with these cherished relics.

But the excitement doesn't stop there. Prepare for an adrenaline-pumping experience at our Epic Auction Action. This isn't your ordinary bidding war; it's a chance to secure incredible deals on unique items and experiences. From rare collectibles that tell stories of a bygone era to exclusive getaways that promise unforgettable memories, the auction is a treasure trove waiting to be explored.