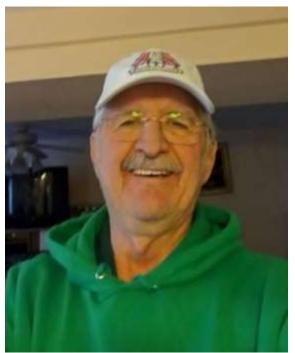

# NWBCCC Member Spot Light (Dave Hofstadter)

Hi. I'm Dave Hofstadter and I drive a British car. She is a 1969 Jaguar Series II E-Type OTS. Her name is Queen Anne. Diane and I bought her 21 years ago from a man in Dallas, Texas who raced E-Types, and he had added headers and triple SU carburetors to her. She came ashore in Fort Lauderdale, Florida and we are the third owner. She survived a crash a few years back when her driver's side was bashed in when I got caught between her and another moving car. We both mended well. Her historical claim is that she rolled out of the factory in Coventry, England the day Neil Armstrong stepped out as the first man on the moon.

### **NWBCCC Member Spot Light**

(continued from page 5)

Diane and I moved to North Idaho seven years ago from Washington, DC, where I was a university professor and Diane a counselor. Before that, in the Air Force, I served in the Pentagon and before that flew in B-52s as the electronic warfare officer. Diane hails from Northern California and I from Georgia. My claim to fame is I got to be NWBC president for five years.