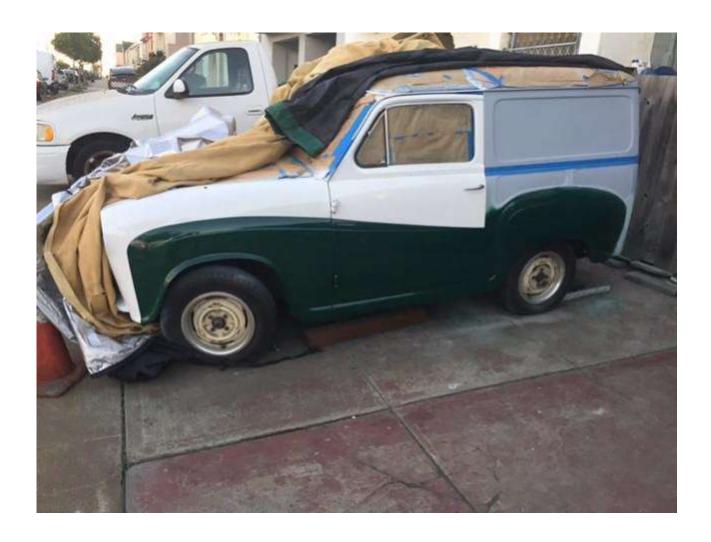

### LBC restore?

A little bird told us that Jim Houghton is acquiring another LBC. It looks like it is being restored, and is RHD, and we don't have one like it in the club at the moment, but from the looks of it, it is not the long awaited Aston Martin. Details to be revealed in upcoming issues.