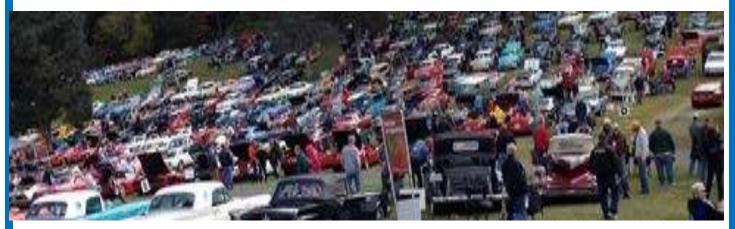

Old Business: On May 4, 8 members went to the Order of the Eastern Star in Rathdrum. Frank Newland won the "Best of Foreign Cars" category. Many door prizes were won. There were 85 cars there in total. The Oil Spot will have a picture and blurb.

Randy was a multiple winner! NWBC president Randy Staples stands aside his MGB GT after winning door prizes EIGHT times from tickets drawn at the Order of Eastern Star Scholarship Car Show, Rathdrum ID, May 4th. He was heard to exclaim eight times, "May the 4th be with you!"

Here are four of the NWBC LBC's that entered the Order of the Eastern Star Car Show May 4th in Rathdrum.

L-R: Bob Carrol (TR-3), Frank Newland (Austin Healey 3000), Rick Smith(Jaguar XJ-S), Dave Hofstadter (Jaguar E-Type)

Shown are four more of the NWBC entrants in the Eastern Star Show on May 4th:

L-R: Gregg Upton (Austin Healey 3000), Kevan McCallum (Morris Mini Van),

Randy Staples (MGB GT), Ron Mosman (Hillman Super Minx.