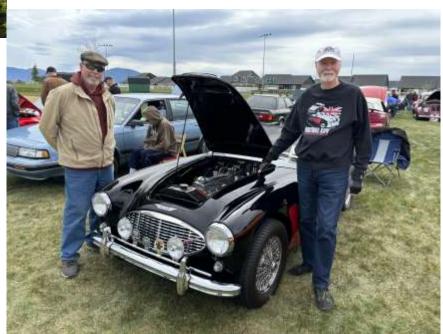

Frank Newland gets a hug from the Eastern Star Car Show hostess as he accepts the Best Import award for his Austin Healey 3000. He shows off his Healey to fellow club member Gregg Upton.

Gregg Upton explains to Randy Staples that his Healey is no longer called Ole Blue (blue smoke) since he and Pete Yarbrough rebuilt her engine, transmission, overdrive etc etc. "She runs good, don't smoke, and don't leak no more oil than she oughta."

Here are four of the NWBC LBC's that entered the Order of the Eastern Star Car Show May 4th in Rathdrum.

L-R: Bob Carrol (TR-3), Frank Newland (Austin Healey 3000), Rick Smith(Jaguar XJ-S), Dave Hofstadter (Jaguar E-Type)