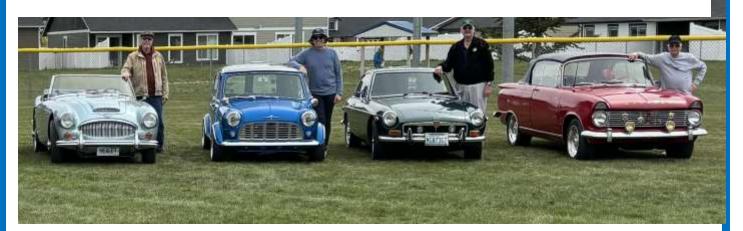

Shown are four more of the NWBC entrants in the Eastern Star Show on May 4th:

L-R: Gregg Upton (Austin Healey 3000), Kevan McCallum (Morris Mini Van),

Randy Staples (MGB GT), Ron Mosman (Hillman Super Minx.