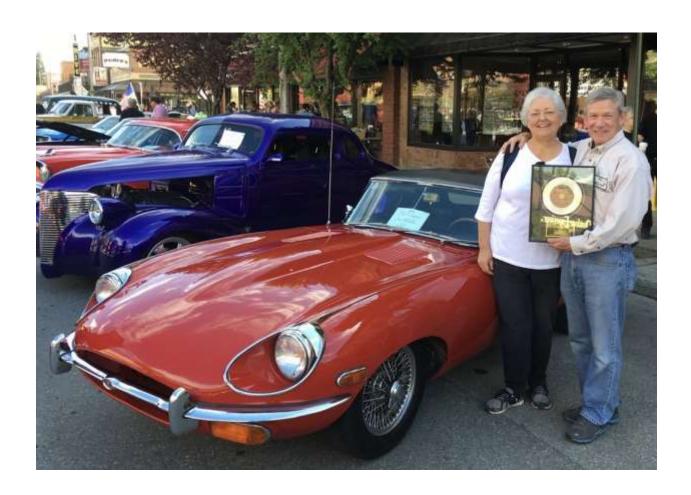

# NWBCCC Member Spot Light (Dave Hofstadter)

Hi. I'm Dave Hofstadter and I drive a British car. She is a 1969 Jaguar Series II E-Type OTS. Her name is Queen Anne. Diane and I bought her 21 years ago from a man in Dallas, Texas who raced E-Types, and he had added headers and triple SU carburetors to her. She came ashore in Fort Lauderdale, Florida and we are the third owner. She survived a crash a few years back when her driver's side was bashed in when I got caught between her and another moving car. We both mended well. Her historical claim is that she rolled out of the factory in Coventry, England the day Neil Armstrong stepped out as the first man on the moon.