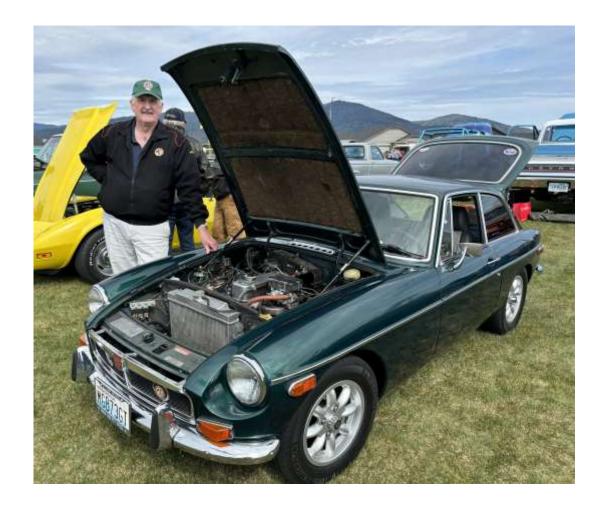

Randy was a multiple winner! NWBC president Randy Staples stands aside his MGB GT after winning door prizes EIGHT times from tickets drawn at the Order of Eastern Star Scholarship Car Show, Rathdrum ID, May 4th. He was heard to exclaim eight times, "May the 4th be with you!"