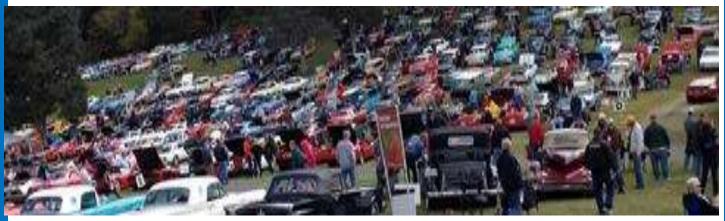

Old Business: On May 4, 8 members went to the Order of the Eastern Star in Rathdrum. Frank Newland won the "Best of Foreign Cars" category. Many door prizes were won. There were 85 cars there in total. The Oil Spot will have a picture and blurb.

Randy was a multiple winner! NWBC president Randy Staples stands aside his MGB GT after winning door prizes EIGHT times from tickets drawn at the Order of Eastern Star Scholarship Car Show, Rathdrum ID, May 4th. He was heard to exclaim eight times, "May the 4th be with you!"

Here are four of the NWBC LBC's that entered the Order of the Eastern Star Car Show May 4th in Rathdrum.

L-R: Bob Carrol (TR-3), Frank Newland (Austin Healey 3000), Rick Smith(Jaguar XJ-S), Dave Hofstadter (Jaguar E-Type)

Shown are four more of the NWBC entrants in the Eastern Star Show on May 4th:

L-R: Gregg Upton (Austin Healey 3000), Kevan McCallum (Morris Mini Van),

Randy Staples (MGB GT), Ron Mosman (Hillman Super Minx.