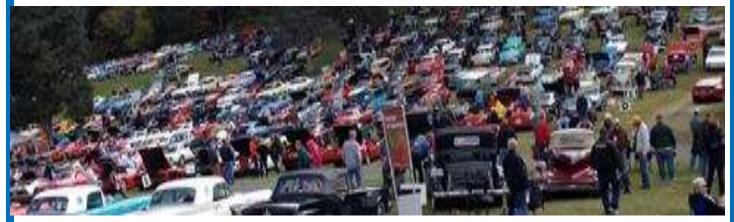

Old Business: On May 4, 8 members went to the Order of the Eastern Star in Rathdrum. Frank Newland won the "Best of Foreign Cars" category. Many door prizes were won. There were 85 cars there in total. The Oil Spot will have a picture and blurb.

Randy was a multiple winner! NWBC president Randy Staples stands aside his MGB GT after winning door prizes EIGHT times from tickets drawn at the Order of Eastern Star Scholarship Car Show, Rathdrum ID, May 4th. He was heard to exclaim eight times, "May the 4th be with you!"

Here are four of the NWBC LBC's that entered the Order of the Eastern Star Car Show May 4th in Rathdrum.

L-R: Bob Carrol (TR-3), Frank Newland (Austin Healey 3000), Rick Smith(Jaguar XJ-S), Dave Hofstadter (Jaguar E-Type)

Shown are four more of the NWBC entrants in the Eastern Star Show on May 4th:

L-R: Gregg Upton (Austin Healey 3000), Kevan McCallum (Morris Mini Van),

Randy Staples (MGB GT), Ron Mosman (Hillman Super Minx.