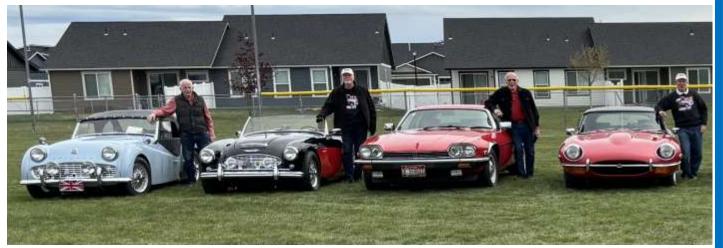

Here are four of the NWBC LBC's that entered the Order of the Eastern Star Car Show May 4th in Rathdrum.

L-R: Bob Carrol (TR-3), Frank Newland (Austin Healey 3000), Rick Smith(Jaguar XJ-S), Dave Hofstadter (Jaguar E-Type)