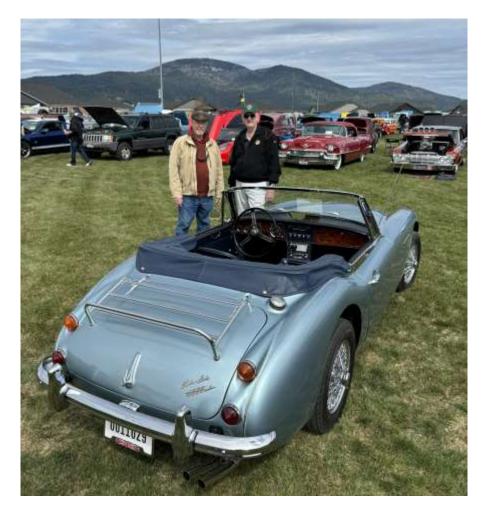

Here are four of the NWBC LBC's that entered the Order of the Eastern Star Car Show May 4th in Rathdrum.

L-R: Bob Carrol (TR-3), Frank Newland (Austin Healey 3000), Rick Smith(Jaguar XJ-S), Dave Hofstadter (Jaguar E-Type)