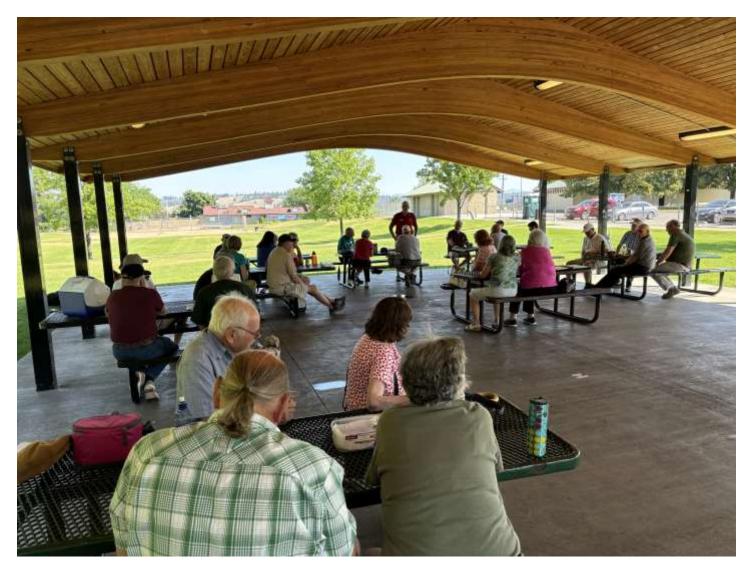

# NWBCCC Monthly Breakfast Meeting

NWBC president Randy Staples presides over the monthly meeting of Northwest British Classics Car Club on Saturday, July 13th at Valley Mission Park in Spokane Valley, WA. As you can see, it was a lovely day at the 10am meeting, with the parking lot lined with classic British motorcars. Items discussed were future events and final preparations for the club's BritBull car show coming up on August 11th at Grant Park in Spokane.