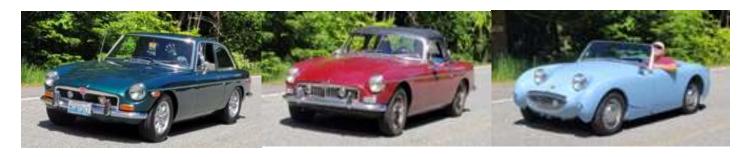

# 2024 - RECENT EVENTS (Hayden Lake Drive—June 29)

On June 29th some 17 LBCs (with a couple SOBs) assembled at Yoke's in Post Falls ID for a drive around Hayden Lake. The weather was perfect, and there were, as they say, everything from Bugeye to Rolls Royce.

# 2024 - RECENT EVENTS (Hayden Lake Drive—June 29)

Participating members on Hayden Lake Drive.

(CONTINUED ON PAGE 10)