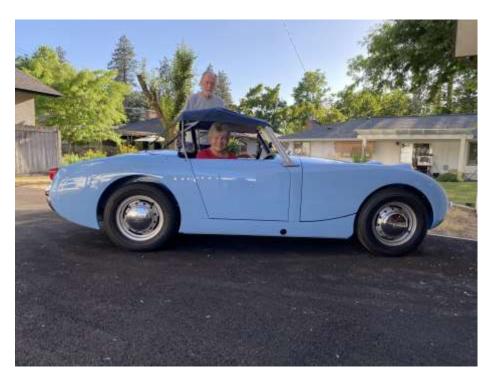

### **NWBCCC Member Spot Light**

(Maddy & Jim Houghton)

### Hi, I'm Jim Houghton

Maddy and I have been part of the club since, I think, 2012. Time flies when you're having fun! I've had my 1960 Sprite since 1965 when my family bought it used from Jaremko Motors on Monroe Street. I still have the original sales invoice with Paul Jaremko's signature on it. My dad used to drive it to work for several years before I bought it from him in 1967. When Dad would let me, I drove it to high school and pictured myself as quite the cool kid on campus. After several color changes and wear and tear, my brother and I rebuilt it from bare metal in 2013 with improvements such as a 1275 motor, Datsun 5 speed and disc brakes. We also added new upholstery, relays for lighting, aluminum radiator and seat belts with shoulder harnesses. We've had a lot of fun with it in club activities and just driving it around. The best reactions come from children who think it is a toy car!