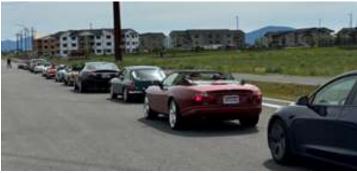

# 2024 - RECENT EVENTS (Hayden Lake Drive—June 29)

On June 29th some 17 LBCs (with a couple SOBs) assembled at Yoke's in Post Falls ID for a drive around Hayden Lake. The weather was perfect, and there were, as they say, everything from Bugeye to Rolls Royce.

Drive leader Bill Puskas pauses the drive to allow everyone to get back together after going through town.

While at the pit stop, an alert Kootenai County Deputy cruised in to see "who was causing all the ruck-us." NWBC president Randy Staples raised his hand and was promptly put in cuffs.