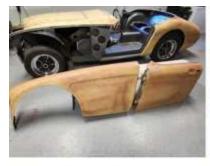

### Hi, I'm Jim Houghton

Maddy and I have been part of the club since, I think, 2012. Time flies when you're having fun! I've had my 1960 Sprite since 1965 when my family bought it used from Jaremko Motors on Monroe Street. I still have the original sales invoice with Paul Jaremko's signature on it. My dad used to drive it to work for several years before I bought it from him in 1967. When Dad would let me, I drove it to high school and pictured myself as quite the cool kid on campus. After several color changes and wear and tear, my brother and I rebuilt it from bare metal in 2013 with improvements such as a 1275 motor, Datsun 5 speed and disc brakes. We also added new upholstery, relays for lighting, aluminum radiator and seat belts with shoulder harnesses. We've had a lot of fun with it in club activities and just driving it around. The best reactions come from children who think it is a toy car!