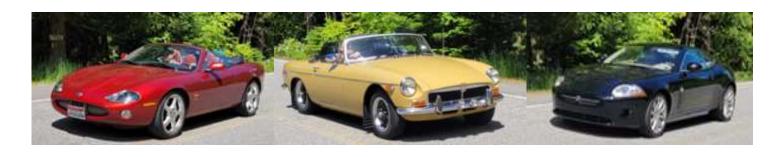

# 2024 - RECENT EVENTS (Hayden Lake Drive—June 29)

On June 29th some 17 LBCs (with a couple SOBs) assembled at Yoke's in Post Falls ID for a drive around Hayden Lake. The weather was perfect, and there were, as they say, everything from Bugeye to Rolls Royce.

# 2024 - RECENT EVENTS (Hayden Lake Drive—June 29)

Participating members on Hayden Lake Drive.

(CONTINUED ON PAGE 10)