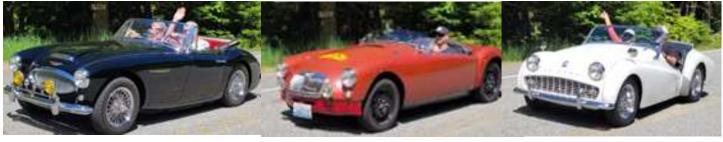

# 2024 - RECENT EVENTS (Hayden Lake Drive—June 29)

On June 29th some 17 LBCs (with a couple SOBs) assembled at Yoke's in Post Falls ID for a drive around Hayden Lake. The weather was perfect, and there were, as they say, everything from Bugeye to Rolls Royce.

Drive leader Bill Puskas pauses the drive to allow everyone to get back together after going through town.

While at the pit stop, an alert Kootenai County Deputy cruised in to see "who was causing all the ruck-us." NWBC president Randy Staples raised his hand and was promptly put in cuffs.