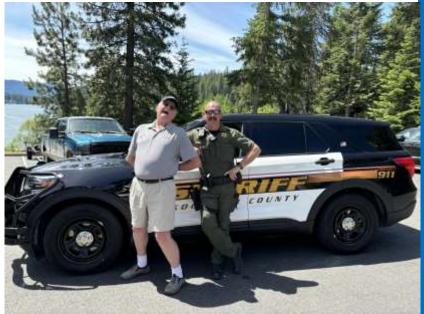

Drive leader Bill Puskas pauses the drive to allow everyone to get back together after going through town.

While at the pit stop, an alert Kootenai County Deputy cruised in to see "who was causing all the ruck-us." NWBC president Randy Staples raised his hand and was promptly put in cuffs.