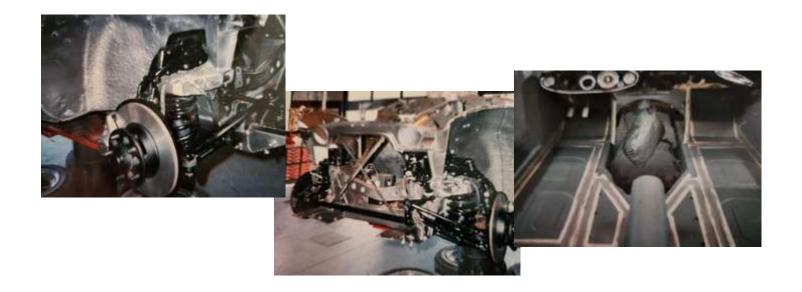

### Hi, I'm Jim Houghton

Maddy and I have been part of the club since, I think, 2012. Time flies when you're having fun! I've had my 1960 Sprite since 1965 when my family bought it used from Jaremko Motors on Monroe Street. I still have the original sales invoice with Paul Jaremko's signature on it. My dad used to drive it to work for several years before I bought it from him in 1967. When Dad would let me, I drove it to high school and pictured myself as quite the cool kid on campus. After several color changes and wear and tear, my brother and I rebuilt it from bare metal in 2013 with improvements such as a 1275 motor, Datsun 5 speed and disc brakes. We also added new upholstery, relays for lighting, aluminum radiator and seat belts with shoulder harnesses. We've had a lot of fun with it in club activities and just driving it around. The best reactions come from children who think it is a toy car!