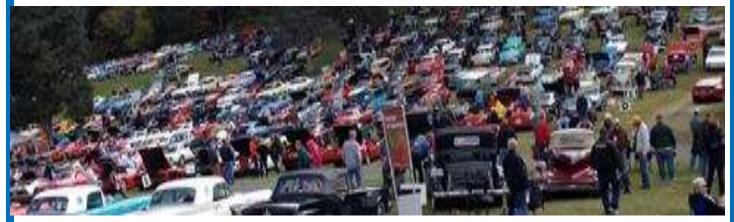

### 2024 - UPCOMING EVENTS

- Every Saturday: Cars & Coffee; 8-11am; Church of the Nazarene Parking Lot; 4000 N. 4th St., Coeur d'Alene, ID; (4th St and Katheen)
- Last Sunday of every month during season: Manito Park Cars and Coffee; at Park Bench 9:00 am until everyone leaves.
- July 20: Rathdrum Days Car Show; Lakeland High School, Rathdrum ID; opens 8:30 am; starts 10:00 am & judging 11:30 am. Parking at east parking lot. See page 14-15.
- July 20: MINI TAKES THE STATES; 7 9 am; Comstock Park, 3017 South Howard Street, Spokane, WA. Semi-annual event began in 2006. This is the 1st year, it has been focused on western U.S. Rally will wind it's way from Albuquerque, NM, beginning July 13 to Seattle, arriving July 21. Will pass through Spokane July 20th. Rally will continue to Yakima, then Seattle. In past, hundreds of Minis participate. Some join for entire trip and others, along the way. If interested in participating (Mini is required), go to MiniUSA.com and visit Community page for registration and route details.
- July 27: Hayden Days Car Show; Hayden City Park, ID; see page 16.
- July 28: Hot Rods Hot Dogs Car Show; 11:30 6pm; Supports St. Vincent de Paul. 310 W. Haycraft Rd. CdA; see page 17-19.
- August 2-4: Wooden Boat & British Car Show; McCall, Idaho; see page 20.

# Rathdrum Days Car Show

# CALLING ALL VEHICLES JOIN US JULY 20TH

We are excited to announce the 2024 Rathdrum Days Car Show, on Saturday July 20th at Lakeland High School. All classic, fun, modified, tricked out or non-traditional variety of vehicles are welcome!

# July 20th, 10am-1pm Lakeland High School

FOR QUESTIONS PLEASE CONTACT

Rathdrum Area Chamber Of Commerce

SPONSORED BY: