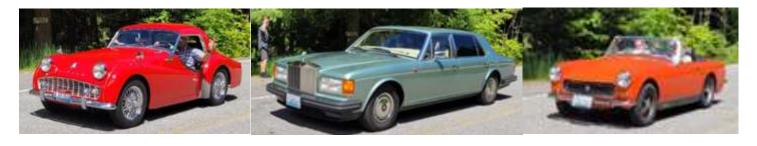

# 2024 - RECENT EVENTS (Hayden Lake Drive—June 29)

On June 29th some 17 LBCs (with a couple SOBs) assembled at Yoke's in Post Falls ID for a drive around Hayden Lake. The weather was perfect, and there were, as they say, everything from Bugeye to Rolls Royce.

# 2024 - RECENT EVENTS (Hayden Lake Drive—June 29)

Participating members on Hayden Lake Drive.

(CONTINUED ON PAGE 10)