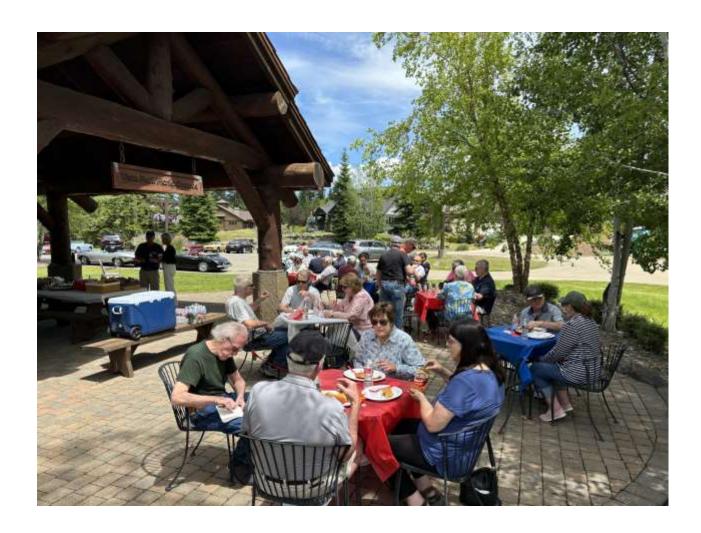

# NWBCCC Monthly Breakfast Meeting

NWBC president Randy Staples presides over the monthly meeting of Northwest British Classics Car Club on Saturday, July 13th at Valley Mission Park in Spokane Valley, WA. As you can see, it was a lovely day at the 10am meeting, with the parking lot lined with classic British motorcars. Items discussed were future events and final preparations for the club's BritBull car show coming up on August 11th at Grant Park in Spokane.