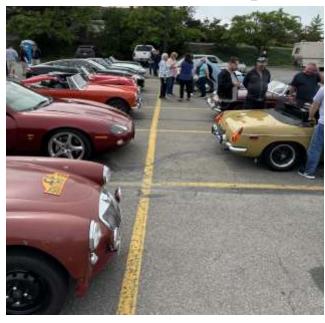

# NWBCCC Monthly Breakfast Meeting

NWBC president Randy Staples presides over the monthly meeting of Northwest British Classics Car Club on Saturday, July 13th at Valley Mission Park in Spokane Valley, WA. As you can see, it was a lovely day at the 10am meeting, with the parking lot lined with classic British motorcars. Items discussed were future events and final preparations for the club's BritBull car show coming up on August 11th at Grant Park in Spokane.